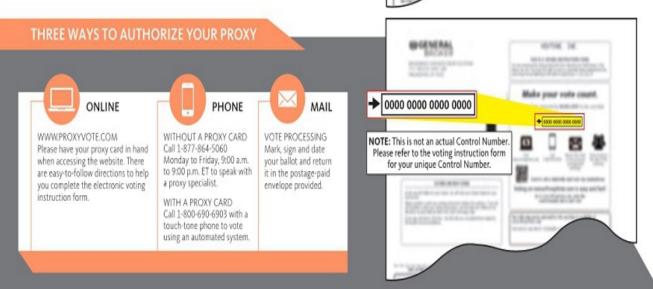

#### THREE WAYS TO VOTE

#### ONLINE

WWW.PROXYVOTE.COM
Please have your proxy card in hand
when accessing the website. There
are easy-to-follow directions to help
you complete the electronic voting
instruction form.

#### PHONE

WITHOUT A PROXY CARD Call 1-877-864-5060 Monday to Friday, 9:00 a.m. to 9:00 p.m. ET to speak with a proxy specialist.

WITH A PROXY CARD Call 1-800-690-6903 with a touch-tone phone to vote using an automated system.

#### MAIL

VOTE PROCESSING Mark, sign and date your ballot and return it in the postage-paid envelope provided.

| - |  |  |
|---|--|--|
|   |  |  |
|   |  |  |
|   |  |  |
|   |  |  |
|   |  |  |
|   |  |  |
|   |  |  |
|   |  |  |
|   |  |  |
|   |  |  |
|   |  |  |
|   |  |  |
|   |  |  |
|   |  |  |
|   |  |  |
|   |  |  |
|   |  |  |
|   |  |  |
|   |  |  |
|   |  |  |
|   |  |  |
|   |  |  |
|   |  |  |
|   |  |  |
|   |  |  |
|   |  |  |
|   |  |  |
|   |  |  |
|   |  |  |
|   |  |  |
|   |  |  |
|   |  |  |
|   |  |  |
|   |  |  |
|   |  |  |
|   |  |  |
|   |  |  |
|   |  |  |
|   |  |  |
|   |  |  |
|   |  |  |
|   |  |  |
|   |  |  |
|   |  |  |
|   |  |  |
|   |  |  |
|   |  |  |
|   |  |  |
|   |  |  |
|   |  |  |
|   |  |  |
|   |  |  |
|   |  |  |
|   |  |  |