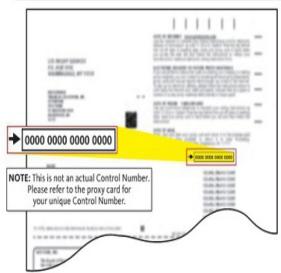

Simply follow the instructions on the enclosed form. For your convenience, we've highlighted where you can find your unique Control Number.